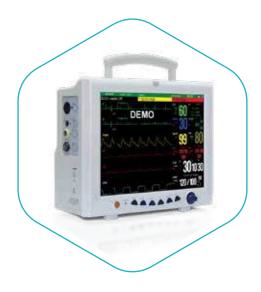

Bipolar 4.0 Banana Plug to European Condenser Clamp Cable CP1002

Grounding Pad Cable CP1006B, "8" shape connector

Classic style Finger Spo2 Pulse Oximeter P103

Handheld oximeter P106-BL

Handheld Patient Monitor
PM10 Medical Pulse
Oximeter

Smart Finger Spo2
Pulse Oximeter For
Adult Pediatric

Patient Monitor P8000C

Patient Monitor P9000L

Patient Monitor P9000J

Patient Monitor P9000W

Custom-made articles are welcome

Artema-S&W Spo2
Extension Cable P0201