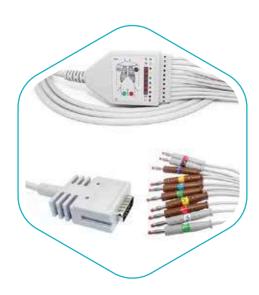

Each member our team is passionate about delivering the best customer serivces and quality management.

Limb Clamps Electrode

**Chest Electrode** 

Burdick 10-Lead Shielded ECG Cable AHA Banana4.0 15 Pins Connector, K1101B

Burdick 10-Lead Shielded ECG Cable Fixed Snaps K1101S

E-Marquette EKG Trunk Cable With 10 Or 12 Leads AHA,K1106MQ

GE Corometrics Fetal ultrasound probe 5700HAX

General 5pins
Double Position Fetal
probe FM-051