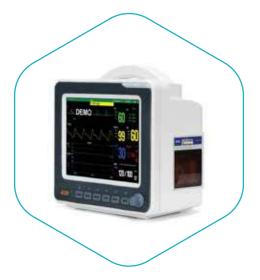

Bipolar 4.0 Banana Plug to European Condenser Clamp Cable CP1002

Grounding Pad Cable CP1006B, "8" shape connector

Classic style Finger Spo2 Pulse Oximeter P103

Handheld oximeter P106-BL

Handheld Patient Monitor
PM10 Medical Pulse
Oximeter

Smart Finger Spo2
Pulse Oximeter For
Adult Pediatric

Patient Monitor P8000C

Patient Monitor P9000L

Patient Monitor P9000J

Patient Monitor P9000W

Custom-made articles are welcome

Artema-S&W Spo2
Extension Cable P0201