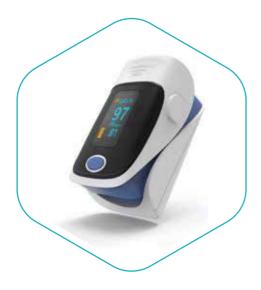

Bipolar 4.0 Banana Plug to European Condenser Clamp Cable CP1002

Grounding Pad Cable CP1006B, "8" shape connector

Classic style Finger Spo2 Pulse Oximeter P103

Handheld oximeter P106-BL

Handheld Patient Monitor
PM10 Medical Pulse
Oximeter

Smart Finger Spo2
Pulse Oximeter For
Adult Pediatric

Patient Monitor P8000C

Patient Monitor P9000L

Patient Monitor P9000J

Patient Monitor P9000W

Custom-made articles are welcome

Artema-S&W Spo2
Extension Cable P0201