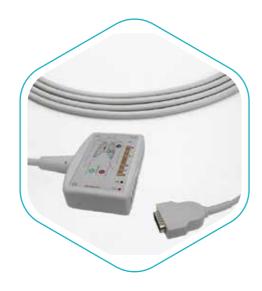

Each member our team is passionate about delivering the best customer serivces and quality management.

Limb Clamps Electrode

**Chest Electrode** 

Burdick 10-Lead Shielded ECG Cable AHA Banana4.0 15 Pins Connector, K1101B

Burdick 10-Lead Shielded ECG Cable Fixed Snaps K1101S

E-Marquette EKG Trunk Cable With 10 Or 12 Leads AHA,K1106MQ

GE Corometrics Fetal ultrasound probe 5700HAX

General 5pins
Double Position Fetal
probe FM-051