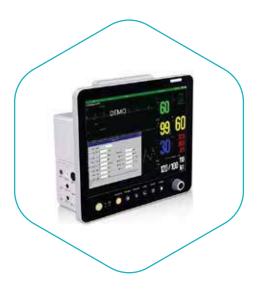

Bipolar 4.0 Banana Plug to European Condenser Clamp Cable CP1002

Grounding Pad Cable CP1006B, "8" shape connector

Classic style Finger Spo2 Pulse Oximeter P103

Handheld oximeter P106-BL

Handheld Patient Monitor
PM10 Medical Pulse
Oximeter

Smart Finger Spo2
Pulse Oximeter For
Adult Pediatric

Patient Monitor P8000C

Patient Monitor P9000L

Patient Monitor P9000J

Patient Monitor P9000W

Custom-made articles are welcome

Artema-S&W Spo2
Extension Cable P0201