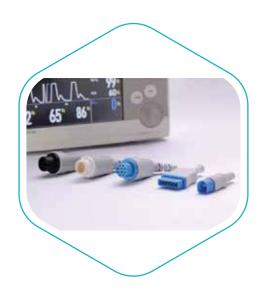

Artema-S&W Spo2 Extension Cable, Use with Ohmeda sensor P0201A

Baxter Spo2 Extension
Cable, Use with Nellcor
non-oximax sensor P0202

BCISmith 3311
Spo2 Extension Cable

Datex-Ohmeda SpO2
Cable Compatible OXY-SL3

GE Marquette SpO2 cable P0210F, 2.2m, Compatible 2021406-001

Masim 2059RED LNC-10 SpO2 Extension Cable P0215G

CAS Medical Pediatric Soft SpO2 Sensor P6322B

ColinCAS Medical Pediatric Clip SpO2 Sensor P7315

Drager-Siemens Neonate wrap SpO2 Sensor P5309A

Drager-Siemens Pediatric Soft SpO2 Sensor P6309B

Masimoo Adult Clip SpO2 Sensor

Mediana Adult soft SpO2 Sensor P8319C

MEK Adult Clip SpO2 Sensor P9316A

Nellcor DS100A Oximax SpO2 Sensor, Compatible, 9pins, P9119A