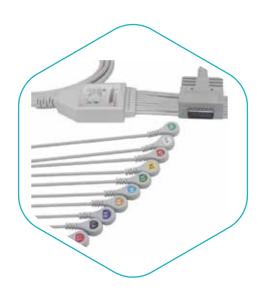

Each member our team is passionate about delivering the best customer serivces and quality management.

Limb Clamps Electrode

**Chest Electrode** 

Burdick 10-Lead Shielded ECG Cable AHA Banana4.0 15 Pins Connector, K1101B