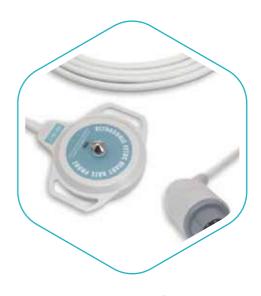

Burdick 10-Lead Shielded ECG Cable Fixed Snaps K1101S

E-Marquette EKG Trunk Cable With 10 Or 12 Leads AHA,K1106MQ

GE Corometrics Fetal ultrasound probe 5700HAX

General 5pins
Double Position Fetal
probe FM-051

Hexin Zondan Fetal probe (Doppler DS120B) FM-050

Oxford Sonicaid 2MHZ 12P Fetal probe FM-054

Sunray SRF618B++ Fetal probe FM-021

4.0 Banana Plug to 4.0 Maternal End Silicon Monopole Cable CP1009

6.3 Audio Plug Blue external mold to Grounding Pad Cable CP1004