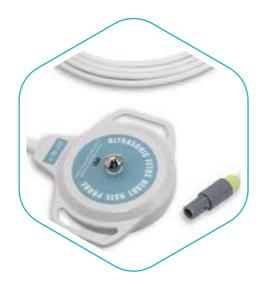

Burdick 10-Lead Shielded ECG Cable Fixed Snaps K1101S

E-Marquette EKG Trunk Cable With 10 Or 12 Leads AHA,K1106MQ

GE Corometrics Fetal ultrasound probe 5700HAX

General 5pins
Double Position Fetal
probe FM-051

Hexin Zondan Fetal probe (Doppler DS120B) FM-050

Oxford Sonicaid 2MHZ 12P Fetal probe FM-054

Sunray SRF618B++ Fetal probe FM-021

4.0 Banana Plug to 4.0 Maternal End Silicon Monopole Cable CP1009

6.3 Audio Plug Blue external mold to Grounding Pad Cable CP1004